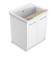

## A007501

Cabinet for Revine sink 75x61x81 with wooden scrubbing board

V0104CR

Laundry basket 36x35x31 for Revine cabinet.

V015299

Syphon-waste for Revine sink.