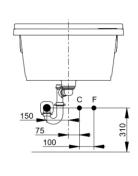

## Ceramic sink for cabinet, with pre-punched taphole

| Width mm)     | 750                      |
|---------------|--------------------------|
| Depth (mm)    | 610                      |
| Height mm)    | 345                      |
| Weight Kg)    | 37                       |
| Overflow hole | Sì                       |
| Tap Holes     | Pre-punched hole         |
| Installation  | vanity sink on furniture |