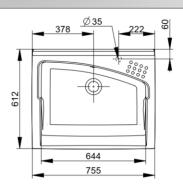

## Ceramic sink for cabinet, with pre-punched taphole

| Width mm)     | 750                      |
|---------------|--------------------------|
| Depth (mm)    | 610                      |
| Height mm)    | 345                      |
| Weight Kg)    | 37                       |
| Overflow hole | Sì                       |
| Tap Holes     | Pre-punched hole         |
| Installation  | vanity sink on furniture |