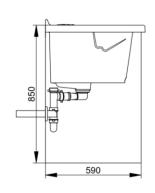

## Ceramic sink for cabinet, with pre-punched taphole

| Width mm)     | 750                      |
|---------------|--------------------------|
| Depth (mm)    | 610                      |
| Height mm)    | 345                      |
| Weight Kg)    | 37                       |
| Overflow hole | Sì                       |
| Tap Holes     | Pre-punched hole         |
| Installation  | vanity sink on furniture |