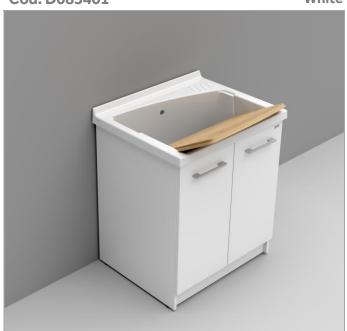

Cod. D083401 White DOP-No 14688

## Ceramic sink for cabinet, with pre-punched taphole

| Width mm)     | 750                      |
|---------------|--------------------------|
| Depth (mm)    | 610                      |
| Height mm)    | 345                      |
| Weight Kg)    | 37                       |
| Overflow hole | Sì                       |
| Tap Holes     | Pre-punched hole         |
| Installation  | vanity sink on furniture |

## A007501

Cabinet for Revine sink 75x61x81 with wooden scrubbing board

V0104CR

Laundry basket 36x35x31 for Revine cabinet.

V015299

Syphon-waste for Revine sink.