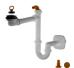

## A007501

Cabinet for Revine sink 75x61x81 with wooden scrubbing board

V0104CR

Laundry basket 36x35x31 for Revine cabinet.

V015299

Syphon-waste for Revine sink.