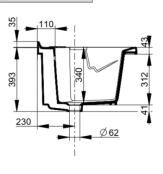

## Ceramic sink for cabinet, with pre-punched taphole

| Width mm)     | 750                      |
|---------------|--------------------------|
| Depth (mm)    | 610                      |
| Height mm)    | 345                      |
| Weight Kg)    | 37                       |
| Overflow hole | Sì                       |
| Tap Holes     | Pre-punched hole         |
| Installation  | vanity sink on furniture |