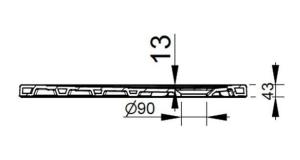

| 0 1                               |                                                                                    |                                                                                                                                                                 |                                                                                                                                                                 |                                                                                                                                                                 |
|-----------------------------------|------------------------------------------------------------------------------------|-----------------------------------------------------------------------------------------------------------------------------------------------------------------|-----------------------------------------------------------------------------------------------------------------------------------------------------------------|-----------------------------------------------------------------------------------------------------------------------------------------------------------------|
| Colour                            | White                                                                              |                                                                                                                                                                 |                                                                                                                                                                 |                                                                                                                                                                 |
| Width (mm)                        | 800                                                                                |                                                                                                                                                                 |                                                                                                                                                                 |                                                                                                                                                                 |
| Depth (mm)                        | 800                                                                                |                                                                                                                                                                 |                                                                                                                                                                 |                                                                                                                                                                 |
| Height (mm)                       | 43                                                                                 |                                                                                                                                                                 |                                                                                                                                                                 |                                                                                                                                                                 |
| Weight (Kg)                       | 28                                                                                 |                                                                                                                                                                 |                                                                                                                                                                 |                                                                                                                                                                 |
| Installation                      | floor recessed and<br>floor standing<br>installation                               |                                                                                                                                                                 |                                                                                                                                                                 |                                                                                                                                                                 |
| Installation note: following page | instructions at                                                                    |                                                                                                                                                                 |                                                                                                                                                                 |                                                                                                                                                                 |
|                                   | Width (mm)  Depth (mm)  Height (mm)  Weight (Kg)  Installation  Installation note: | Width (mm) 800  Depth (mm) 800  Height (mm) 43  Weight (Kg) 28  Installation floor recessed and floor standing installation  Installation note: instructions at | Width (mm) 800  Depth (mm) 800  Height (mm) 43  Weight (Kg) 28  Installation floor recessed and floor standing installation  Installation note: instructions at | Width (mm) 800  Depth (mm) 800  Height (mm) 43  Weight (Kg) 28  Installation floor recessed and floor standing installation  Installation note: instructions at |