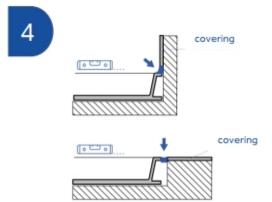

We advice you to use a nylon or paper sheet to avoid that mortar could glue to ceramic.

Position the shower tray paying attention to the thickness of the covering (or to the floor thickness in case of recessed installation) and leaving a gap of 3-4 mm.

Covering should not weigh on the shower tray edge: in case of building setting-up it could cause breakes.

Verify the right horizontal positioning by means of a spirit level.

Complete installation by sealing with white, antimould silicon or elastic mortar.