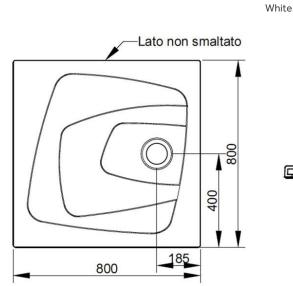

| 0 1                               |                                                                                    |                                                                                                                                                                 |                                                                                                                                                                 |                                                                                                                                                                 |
|-----------------------------------|------------------------------------------------------------------------------------|-----------------------------------------------------------------------------------------------------------------------------------------------------------------|-----------------------------------------------------------------------------------------------------------------------------------------------------------------|-----------------------------------------------------------------------------------------------------------------------------------------------------------------|
| Colour                            | White                                                                              |                                                                                                                                                                 |                                                                                                                                                                 |                                                                                                                                                                 |
| Width (mm)                        | 800                                                                                |                                                                                                                                                                 |                                                                                                                                                                 |                                                                                                                                                                 |
| Depth (mm)                        | 800                                                                                |                                                                                                                                                                 |                                                                                                                                                                 |                                                                                                                                                                 |
| Height (mm)                       | 43                                                                                 |                                                                                                                                                                 |                                                                                                                                                                 |                                                                                                                                                                 |
| Weight (Kg)                       | 28                                                                                 |                                                                                                                                                                 |                                                                                                                                                                 |                                                                                                                                                                 |
| Installation                      | floor recessed and<br>floor standing<br>installation                               |                                                                                                                                                                 |                                                                                                                                                                 |                                                                                                                                                                 |
| Installation note: following page | instructions at                                                                    |                                                                                                                                                                 |                                                                                                                                                                 |                                                                                                                                                                 |
|                                   | Width (mm)  Depth (mm)  Height (mm)  Weight (Kg)  Installation  Installation note: | Width (mm) 800  Depth (mm) 800  Height (mm) 43  Weight (Kg) 28  Installation floor recessed and floor standing installation  Installation note: instructions at | Width (mm) 800  Depth (mm) 800  Height (mm) 43  Weight (Kg) 28  Installation floor recessed and floor standing installation  Installation note: instructions at | Width (mm) 800  Depth (mm) 800  Height (mm) 43  Weight (Kg) 28  Installation floor recessed and floor standing installation  Installation note: instructions at |