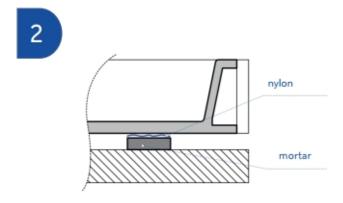

We advice you to use a nylon or paper sheet to avoid that mortar could glue to ceramic.

Position the shower tray paying attention to the thickness of the covering (or to the floor thickness in case of recessed installation) and leaving a gap of 3-4 mm.