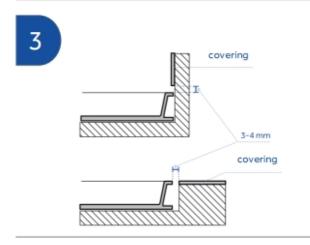

We advice you to use a nylon or paper sheet to avoid that mortar could glue to ceramic.

Position the shower tray paying attention to the thickness of the covering (or to the floor thickness in case of recessed installation) and leaving a gap of 3-4 mm.

Covering should not weigh on the shower tray edge: in case of building setting-up it could cause breakes.

Verify the right horizontal positioning by means of a spirit level.

Complete installation by sealing with white, antimould silicon or elastic mortar.