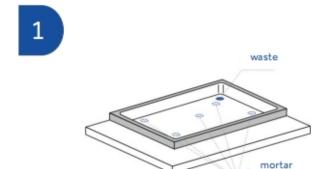

## **ASSEMBLY INSTRUCTIONS**

Position the waste according to the existing drain hole and according to the position in the bathroom. Supporting points should be made using low water mortar alongside the corners as well as the centre.