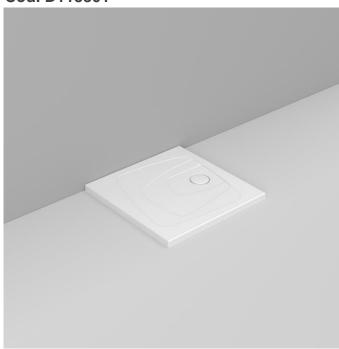

**DOP-No 14527** Cod. D113801

available colours:

Matt

White

Antique

Pink

Ultra thin H. 4 cm. Suitable for floor standing or floor recessed installation. Anti-slip pattern. Waste towards right. To be completed with syphon-waste to be separately ordered.

| 0 1                               |                                                                                    |                                                                                                                                                                 |                                                                                                                                                                 |                                                                                                                                                                 |
|-----------------------------------|------------------------------------------------------------------------------------|-----------------------------------------------------------------------------------------------------------------------------------------------------------------|-----------------------------------------------------------------------------------------------------------------------------------------------------------------|-----------------------------------------------------------------------------------------------------------------------------------------------------------------|
| Colour                            | White                                                                              |                                                                                                                                                                 |                                                                                                                                                                 |                                                                                                                                                                 |
| Width (mm)                        | 800                                                                                |                                                                                                                                                                 |                                                                                                                                                                 |                                                                                                                                                                 |
| Depth (mm)                        | 800                                                                                |                                                                                                                                                                 |                                                                                                                                                                 |                                                                                                                                                                 |
| Height (mm)                       | 43                                                                                 |                                                                                                                                                                 |                                                                                                                                                                 |                                                                                                                                                                 |
| Weight (Kg)                       | 28                                                                                 |                                                                                                                                                                 |                                                                                                                                                                 |                                                                                                                                                                 |
| Installation                      | floor recessed and<br>floor standing<br>installation                               |                                                                                                                                                                 |                                                                                                                                                                 |                                                                                                                                                                 |
| Installation note: following page | instructions at                                                                    |                                                                                                                                                                 |                                                                                                                                                                 |                                                                                                                                                                 |
|                                   | Width (mm)  Depth (mm)  Height (mm)  Weight (Kg)  Installation  Installation note: | Width (mm) 800  Depth (mm) 800  Height (mm) 43  Weight (Kg) 28  Installation floor recessed and floor standing installation  Installation note: instructions at | Width (mm) 800  Depth (mm) 800  Height (mm) 43  Weight (Kg) 28  Installation floor recessed and floor standing installation  Installation note: instructions at | Width (mm) 800  Depth (mm) 800  Height (mm) 43  Weight (Kg) 28  Installation floor recessed and floor standing installation  Installation note: instructions at |