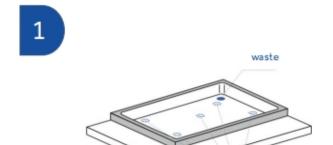

## **ASSEMBLY INSTRUCTIONS**

mortar

Position the waste according to the existing drain hole and according to the position in the bathroom. Supporting points should be made using low water mortar alongside the corners as well as the centre.