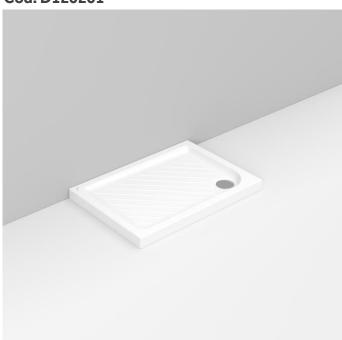

Cod. D120201 DOP-No 14527

Ceramic rectangular shower tray, H. mm. 70, with anti-slip pattern; to be completed with syphon-waste to be separately ordered. Waste towards front on the right

| Colour                                            | White                                                      |                                                                                                                                                 |                                                                                                                                                 |                                                                                                                                                 |
|---------------------------------------------------|------------------------------------------------------------|-------------------------------------------------------------------------------------------------------------------------------------------------|-------------------------------------------------------------------------------------------------------------------------------------------------|-------------------------------------------------------------------------------------------------------------------------------------------------|
| Width (mm)                                        | 1000                                                       |                                                                                                                                                 |                                                                                                                                                 |                                                                                                                                                 |
| Depth (mm)                                        | 700                                                        |                                                                                                                                                 |                                                                                                                                                 | ك                                                                                                                                               |
| Height (mm)                                       | 70                                                         |                                                                                                                                                 |                                                                                                                                                 |                                                                                                                                                 |
| Weight (Kg)                                       | 39,1                                                       |                                                                                                                                                 |                                                                                                                                                 |                                                                                                                                                 |
| Installation                                      | floor standing installation                                |                                                                                                                                                 |                                                                                                                                                 |                                                                                                                                                 |
| Installation note: instructions at following page |                                                            |                                                                                                                                                 |                                                                                                                                                 |                                                                                                                                                 |
|                                                   | Width (mm) Depth (mm) Height (mm) Weight (Kg) Installation | Width (mm) 1000  Depth (mm) 700  Height (mm) 70  Weight (Kg) 39,1  Installation floor standing installation  Installation note: instructions at | Width (mm) 1000  Depth (mm) 700  Height (mm) 70  Weight (Kg) 39,1  Installation floor standing installation  Installation note: instructions at | Width (mm) 1000  Depth (mm) 700  Height (mm) 70  Weight (Kg) 39,1  Installation floor standing installation  Installation note: instructions at |