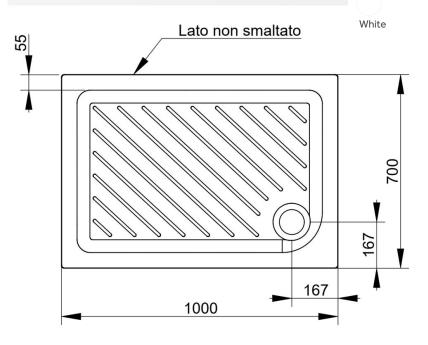

Cod. D120201 DOP-No 14527

Ceramic rectangular shower tray, H. mm. 70, with anti-slip pattern; to be completed with syphon-waste to be separately ordered. Waste towards front on the right

| Colour                                            | White                                                      |                                                                                                                                                 |                                                                                                                                                 |                                                                                                                                                 |
|---------------------------------------------------|------------------------------------------------------------|-------------------------------------------------------------------------------------------------------------------------------------------------|-------------------------------------------------------------------------------------------------------------------------------------------------|-------------------------------------------------------------------------------------------------------------------------------------------------|
| Width (mm)                                        | 1000                                                       |                                                                                                                                                 |                                                                                                                                                 |                                                                                                                                                 |
| Depth (mm)                                        | 700                                                        |                                                                                                                                                 |                                                                                                                                                 | ك                                                                                                                                               |
| Height (mm)                                       | 70                                                         |                                                                                                                                                 |                                                                                                                                                 |                                                                                                                                                 |
| Weight (Kg)                                       | 39,1                                                       |                                                                                                                                                 |                                                                                                                                                 |                                                                                                                                                 |
| Installation                                      | floor standing installation                                |                                                                                                                                                 |                                                                                                                                                 |                                                                                                                                                 |
| Installation note: instructions at following page |                                                            |                                                                                                                                                 |                                                                                                                                                 |                                                                                                                                                 |
|                                                   | Width (mm) Depth (mm) Height (mm) Weight (Kg) Installation | Width (mm) 1000  Depth (mm) 700  Height (mm) 70  Weight (Kg) 39,1  Installation floor standing installation  Installation note: instructions at | Width (mm) 1000  Depth (mm) 700  Height (mm) 70  Weight (Kg) 39,1  Installation floor standing installation  Installation note: instructions at | Width (mm) 1000  Depth (mm) 700  Height (mm) 70  Weight (Kg) 39,1  Installation floor standing installation  Installation note: instructions at |