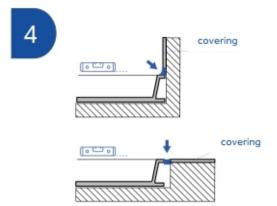

We advice you to use a nylon or paper sheet to avoid that mortar could glue to ceramic.

Position the shower tray paying attention to the thickness of the covering (or to the floor thickness in case of recessed installation) and leaving a gap of 3-4 mm.

Covering should not weigh on the shower tray edge: in case of building setting-up it could cause breakes.

Verify the right horizontal positioning by means of a spirit level.

Complete installation by sealing with white, antimould silicon or elastic mortar.