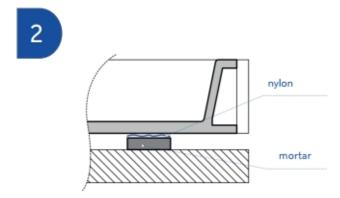

We advice you to use a nylon or paper sheet to avoid that mortar could glue to ceramic.

Position the shower tray paying attention to the thickness of the covering (or to the floor thickness in case of recessed installation) and leaving a gap of 3-4 mm.