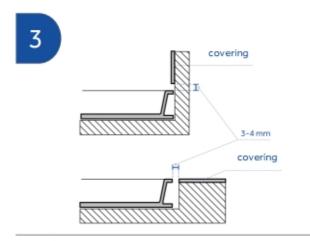

We advice you to use a nylon or paper sheet to avoid that mortar could glue to ceramic.

Position the shower tray paying attention to the thickness of the covering (or to the floor thickness in case of recessed installation) and leaving a gap of 3-4 mm.

Covering should not weigh on the shower tray edge: in case of building setting-up it could cause breakes.

Verify the right horizontal positioning by means of a spirit level.

Complete installation by sealing with white, antimould silicon or elastic mortar.