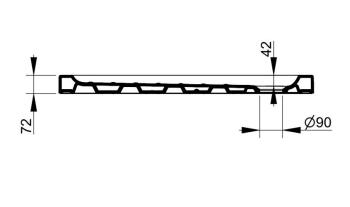

Cod. D120201 DOP-No 14527

Ceramic rectangular shower tray, H. mm. 70, with anti-slip pattern; to be completed with syphon-waste to be separately ordered. Waste towards front on the right

| Colour                                            | White                                                      |                                                                                                                                                 |                                                                                                                                                 |                                                                                                                                                 |
|---------------------------------------------------|------------------------------------------------------------|-------------------------------------------------------------------------------------------------------------------------------------------------|-------------------------------------------------------------------------------------------------------------------------------------------------|-------------------------------------------------------------------------------------------------------------------------------------------------|
| Width (mm)                                        | 1000                                                       |                                                                                                                                                 |                                                                                                                                                 |                                                                                                                                                 |
| Depth (mm)                                        | 700                                                        |                                                                                                                                                 |                                                                                                                                                 | ك                                                                                                                                               |
| Height (mm)                                       | 70                                                         |                                                                                                                                                 |                                                                                                                                                 |                                                                                                                                                 |
| Weight (Kg)                                       | 39,1                                                       |                                                                                                                                                 |                                                                                                                                                 |                                                                                                                                                 |
| Installation                                      | floor standing installation                                |                                                                                                                                                 |                                                                                                                                                 |                                                                                                                                                 |
| Installation note: instructions at following page |                                                            |                                                                                                                                                 |                                                                                                                                                 |                                                                                                                                                 |
|                                                   | Width (mm) Depth (mm) Height (mm) Weight (Kg) Installation | Width (mm) 1000  Depth (mm) 700  Height (mm) 70  Weight (Kg) 39,1  Installation floor standing installation  Installation note: instructions at | Width (mm) 1000  Depth (mm) 700  Height (mm) 70  Weight (Kg) 39,1  Installation floor standing installation  Installation note: instructions at | Width (mm) 1000  Depth (mm) 700  Height (mm) 70  Weight (Kg) 39,1  Installation floor standing installation  Installation note: instructions at |