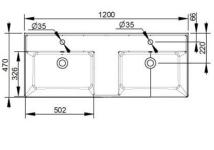

## Cod. D360301 White DOP-No 14688

Double basin, with two overflows and central tapholes; compatible with structure or towel rail, using dedicated fixings. To be installed with compatible fixings according to wall type, not supplied.

| Width mm)     | 1200 |
|---------------|------|
| Depth (mm)    | 470  |
| Height mm)    | 135  |
| Weight Kg)    |      |
| Overflow hole | Sì   |
| Tap Holes     |      |
| Installation  |      |