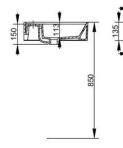

## Cod. D360301 White DOP-No 14688

Double basin, with two overflows and central tapholes; compatible with structure or towel rail, using dedicated fixings. To be installed with compatible fixings according to wall type, not supplied.

| Width mm)     | 1200 |
|---------------|------|
| Depth (mm)    | 470  |
| Height mm)    | 135  |
| Weight Kg)    |      |
| Overflow hole | Sì   |
| Tap Holes     |      |
| Installation  |      |