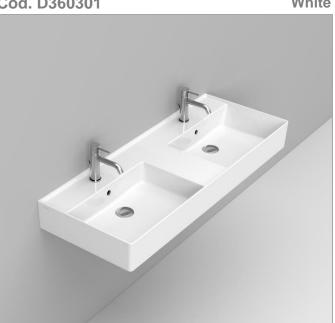

## Cod. D360301 White DOP-No 14688

Double basin, with two overflows and central tapholes; compatible with structure or towel rail, using dedicated fixings. To be installed with compatible fixings according to wall type, not supplied.