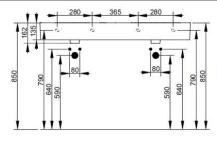

## Cod. D360301 White DOP-No 14688

Double basin, with two overflows and central tapholes; compatible with structure or towel rail, using dedicated fixings. To be installed with compatible fixings according to wall type, not supplied.

| Width mm)     | 1200 |
|---------------|------|
| Depth (mm)    | 470  |
| Height mm)    | 135  |
| Weight Kg)    |      |
| Overflow hole | Sì   |
| Tap Holes     |      |
| Installation  |      |