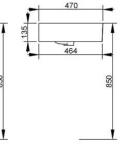

## Cod. D360301 White DOP-No 14688

Double basin, with two overflows and central tapholes; compatible with structure or towel rail, using dedicated fixings. To be installed with compatible fixings according to wall type, not supplied.

| Width mm)     | 1200 |
|---------------|------|
| Depth (mm)    | 470  |
| Height mm)    | 135  |
| Weight Kg)    |      |
| Overflow hole | Sì   |
| Tap Holes     |      |
| Installation  |      |