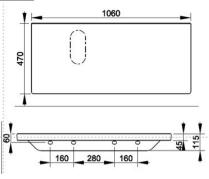

## **Matt White**

Ceramic top for wall installation. For Multiplo 50-60 basin to be installed on the left. To be mounted with compatible fixings according to wall type, not supplied.

| 1060         |
|--------------|
| 475          |
| 50           |
| 24,00        |
| No           |
| No-hole      |
| wall-mounted |
|              |