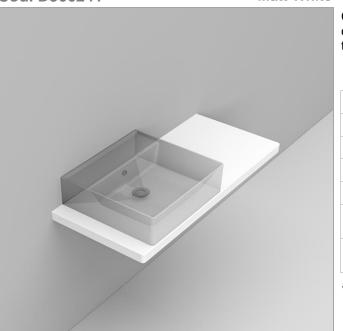

## Cod. D366241

## **Matt White**

Ceramic top for wall installation. For Multiplo 50-60 basin to be installed on the left. To be mounted with compatible fixings according to wall type, not supplied.

| 1060         |
|--------------|
| 475          |
| 50           |
| 24,00        |
| No           |
| No-hole      |
| wall-mounted |
|              |