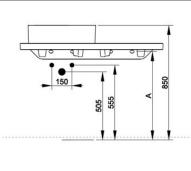

available colours:

| Nome     | Codice | Α   |
|----------|--------|-----|
| Multiplo | d3614  | 655 |
| Multiplo | d3612  | 655 |
| Noemi    | d3106  | 610 |
| Noemi    | d3107  | 610 |
| Noemi    | d3105  | 630 |
| Noemi    | d3109  | 630 |
| Noemi    | d3110  | 630 |
| Noemi    | d3111  | 630 |
| Noemi    | d3112  | 620 |
| Noemi    | d3117  | 630 |