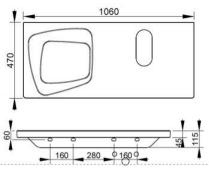

| Width mm)     | 1060         |
|---------------|--------------|
| Depth (mm)    | 475          |
| Height mm)    | 50           |
| Weight Kg)    | 24,00        |
| Overflow hole | No           |
| Tap Holes     | No-hole      |
| Installation  | wall-mounted |