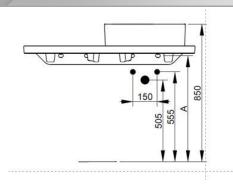

available colours:

| Nome     | Codice | Α   |
|----------|--------|-----|
| Multiplo | d3614  | 655 |
| Multiplo | d3612  | 655 |
| Noemi    | d3106  | 610 |
| Noemi    | d3107  | 610 |
| Noemi    | d3105  | 630 |
| Noemi    | d3109  | 630 |
| Noemi    | d3110  | 630 |
| Noemi    | d3111  | 630 |
| Noemi    | d3112  | 620 |
| Noemi    | d3117  | 630 |