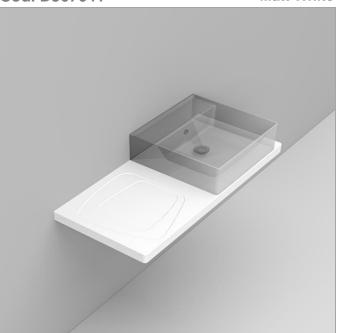

## Cod. D367641

## **Matt White**

Ceramic top for wall installation, with Oltre pattern. For Multiplo 50-60 basin to be installed on the right. To be mounted with compatible fixings according to wall type, not supplied.