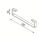

## **Matt White**

Ceramic top for wall installation, with Oltre pattern. For Multiplo 50-60 basin to be installed on the right. To be mounted with compatible fixings according to wall type, not supplied.

| Width mm)     | 1060         |
|---------------|--------------|
| Depth (mm)    | 475          |
| Height mm)    | 50           |
| Weight Kg)    | 24,00        |
| Overflow hole | No           |
| Tap Holes     | No-hole      |
| Installation  | wall-mounted |