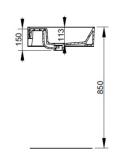

## Cod. D370801 White DOP-No 14688

Basin with overflow and central taphole; grinded at the bottom for assembly on furniture. Compatible with structure, using dedicated fixings. To be installed with compatible fixings according to wall type, not supplied.

| Width mm)     | 800   |
|---------------|-------|
| Depth (mm)    | 470   |
| Height mm)    | 135   |
| Weight Kg)    | 23,10 |
| Overflow hole | Sì    |
| Tap Holes     |       |
| Installation  |       |