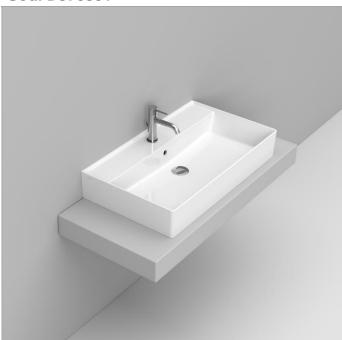

## Cod. D370801 White DOP-No 14688

Basin with overflow and central taphole; grinded at the bottom for assembly on furniture. Compatible with structure, using dedicated fixings. To be installed with compatible fixings according to wall type, not supplied.