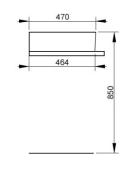

## Cod. D370801 White DOP-No 14688

Basin with overflow and central taphole; grinded at the bottom for assembly on furniture. Compatible with structure, using dedicated fixings. To be installed with compatible fixings according to wall type, not supplied.

| Width mm)     | 800   |
|---------------|-------|
| Depth (mm)    | 470   |
| Height mm)    | 135   |
| Weight Kg)    | 23,10 |
| Overflow hole | Sì    |
| Tap Holes     |       |
| Installation  |       |