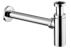

70801 White DOP-No 14688



Basin with overflow and central taphole; grinded at the bottom for assembly on furniture. Compatible with structure, using dedicated fixings. To be installed with compatible fixings according to wall type, not supplied.

| Width mm)     | 800   |
|---------------|-------|
| Depth (mm)    | 470   |
| Height mm)    | 135   |
| Weight Kg)    | 23,10 |
| Overflow hole | Sì    |
| Tap Holes     |       |
| Installation  |       |









available colours:















## NOT PROVIDED FIXINGS / ACCESSORIES / SPARE PARTS





V302181

Push button pop-up waste, with overflow, chrome plated



V3021CR

Push button pop-up waste, with overflow, chrome plated



V303299

Hidden syphon for recessed basin with furniture, chrome plated



V303081

Design syphon for basin



V3030CR

Design syphon for basin



## F303199

Fixation set for basin.