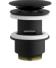

## NOT PROVIDED FIXINGS / ACCESSORIES / SPARE PARTS

V302181

Push button pop-up waste, with overflow, chrome plated

V3021CR

Push button pop-up waste, with overflow, chrome plated

V303299

Hidden syphon for recessed basin with furniture, chrome plated