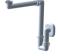

## Cod. D370801 White DOP-No 14688



Basin with overflow and central taphole; grinded at the bottom for assembly on furniture. Compatible with structure, using dedicated fixings. To be installed with compatible fixings according to wall type, not supplied.

| Width mm)     | 800   |
|---------------|-------|
| Depth (mm)    | 470   |
| Height mm)    | 135   |
| Weight Kg)    | 23,10 |
| Overflow hole | Sì    |
| Tap Holes     |       |
| Installation  |       |









available colours:















## NOT PROVIDED FIXINGS / ACCESSORIES / SPARE PARTS





V302181

Push button pop-up waste, with overflow, chrome plated



V3021CR

Push button pop-up waste, with overflow, chrome plated



V303299

Hidden syphon for recessed basin with furniture, chrome plated



V303081

Design syphon for basin



V3030CR

Design syphon for basin



## F303199

Fixation set for basin.