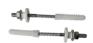

th overflow and central taphole; grinded at the bottom for assembly on furniture. Compatible with structure, using dedicated fixings. To be installed with compatible fixings according to wall type, not supplied.

| Width mm)     | 800   |
|---------------|-------|
| Depth (mm)    | 470   |
| Height mm)    | 135   |
| Weight Kg)    | 23,10 |
| Overflow hole | Sì    |
| Tap Holes     |       |
| Installation  |       |









available colours:















## NOT PROVIDED FIXINGS / ACCESSORIES / SPARE PARTS





V302181

Push button pop-up waste, with overflow, chrome plated



V3021CR

Push button pop-up waste, with overflow, chrome plated



V303299

Hidden syphon for recessed basin with furniture, chrome plated



V303081

Design syphon for basin



V3030CR

Design syphon for basin



## F303199

Fixation set for basin.