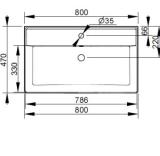

## Cod. D370801 White DOP-No 14688

Basin with overflow and central taphole; grinded at the bottom for assembly on furniture. Compatible with structure, using dedicated fixings. To be installed with compatible fixings according to wall type, not supplied.

| Width mm)     | 800   |
|---------------|-------|
| Depth (mm)    | 470   |
| Height mm)    | 135   |
| Weight Kg)    | 23,10 |
| Overflow hole | Sì    |
| Tap Holes     |       |
| Installation  |       |