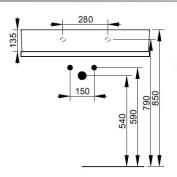

## Cod. D370801 White DOP-No 14688

Basin with overflow and central taphole; grinded at the bottom for assembly on furniture. Compatible with structure, using dedicated fixings. To be installed with compatible fixings according to wall type, not supplied.

| Width mm)     | 800   |
|---------------|-------|
| Depth (mm)    | 470   |
| Height mm)    | 135   |
| Weight Kg)    | 23,10 |
| Overflow hole | Sì    |
| Tap Holes     |       |
| Installation  |       |