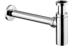

Cod. D371201 White DOP-No 14688



Basin with overflow and central taphole; grinded at the bottom for assembly on furniture. Compatible with structure, using dedicated fixings. To be installed with compatible fixings according to wall type, not supplied.

| Width mm)     | 600  |
|---------------|------|
| Depth (mm)    | 470  |
| Height mm)    | 135  |
| Weight Kg)    | 19,2 |
| Overflow hole | Sì   |
| Tap Holes     |      |
| Installation  |      |

























## NOT PROVIDED FIXINGS / ACCESSORIES / SPARE PARTS

(\* Mandatory)



V302181

Push button pop-up waste, with overflow, chrome plated



V3021CR

Push button pop-up waste, with overflow, chrome plated



V303299

Hidden syphon for recessed basin with furniture, chrome plated



V303081

Design syphon for basin



V3030CR

Design syphon for basin



## F303199

Fixation set for basin.