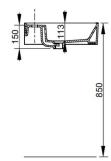

| Width mm)     | 600  |
|---------------|------|
| Depth (mm)    | 470  |
| Height mm)    | 135  |
| Weight Kg)    | 19,2 |
| Overflow hole | Sì   |
| Tap Holes     |      |
| Installation  |      |