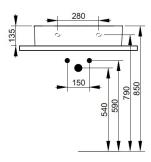

| Width mm)     | 600  |
|---------------|------|
| Depth (mm)    | 470  |
| Height mm)    | 135  |
| Weight Kg)    | 19,2 |
| Overflow hole | Sì   |
| Tap Holes     |      |
| Installation  |      |