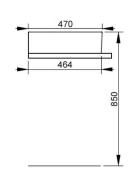

Cod. D371201 White DOP-No 14688

Basin with overflow and central taphole; grinded at the bottom for assembly on furniture. Compatible with structure, using dedicated fixings. To be installed with compatible fixings according to wall type, not supplied.

| Width mm)     | 600  |
|---------------|------|
| Depth (mm)    | 470  |
| Height mm)    | 135  |
| Weight Kg)    | 19,2 |
| Overflow hole | Sì   |
| Tap Holes     |      |
| Installation  |      |