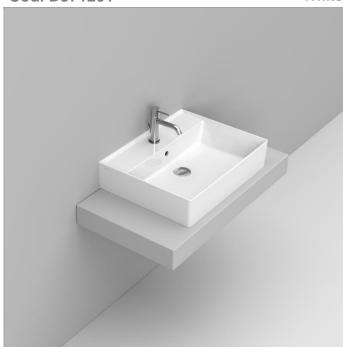

Cod. D371201 White DOP-No 14688

Basin with overflow and central taphole; grinded at the bottom for assembly on furniture. Compatible with structure, using dedicated fixings. To be installed with compatible fixings according to wall type, not supplied.

| Width mm)     | 600  |
|---------------|------|
| Depth (mm)    | 470  |
| Height mm)    | 135  |
| Weight Kg)    | 19,2 |
| Overflow hole | Sì   |
| Tap Holes     |      |
| Installation  |      |