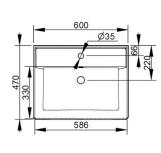

| Width mm)     | 600  |
|---------------|------|
| Depth (mm)    | 470  |
| Height mm)    | 135  |
| Weight Kg)    | 19,2 |
| Overflow hole | Sì   |
| Tap Holes     |      |
| Installation  |      |