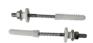

Basin with overflow and central taphole; grinded at the bottom for assembly on furniture. Compatible with structure, using dedicated fixings. To be installed with compatible fixings according to wall type, not supplied.

| Width mm)     | 600  |
|---------------|------|
| Depth (mm)    | 470  |
| Height mm)    | 135  |
| Weight Kg)    | 19,2 |
| Overflow hole | Sì   |
| Tap Holes     |      |
| Installation  |      |

























## NOT PROVIDED FIXINGS / ACCESSORIES / SPARE PARTS

(\* Mandatory)



V302181

Push button pop-up waste, with overflow, chrome plated



V3021CR

Push button pop-up waste, with overflow, chrome plated



V303299

Hidden syphon for recessed basin with furniture, chrome plated



V303081

Design syphon for basin



V3030CR

Design syphon for basin



## F303199

Fixation set for basin.