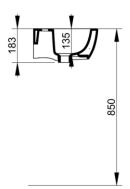

## White **DOP-No 14688** Cod. D431701

Wall mounted basin with overflow and central taphole; for assembly alone with syphon. To be installed with compatible fixings according to wall type.

| Width mm)     | 450          |
|---------------|--------------|
| Depth (mm)    | 350          |
| Height mm)    | 165          |
| Weight Kg)    | 11,80        |
| Overflow hole | Sì           |
| Tap Holes     | One-hole     |
| Installation  | wall mounted |