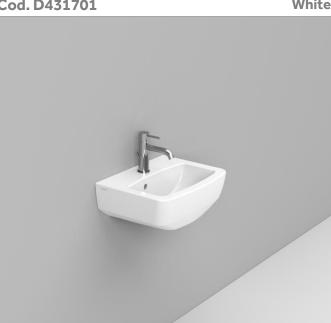

## White **DOP-No 14688** Cod. D431701

Wall mounted basin with overflow and central taphole; for assembly alone with syphon. To be installed with compatible fixings according to wall type.

| Width mm)     | 450          |
|---------------|--------------|
| Depth (mm)    | 350          |
| Height mm)    | 165          |
| Weight Kg)    | 11,80        |
| Overflow hole | Sì           |
| Tap Holes     | One-hole     |
| Installation  | wall mounted |