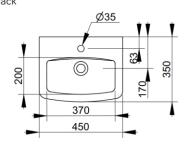

## White **DOP-No 14688** Cod. D431701

Wall mounted basin with overflow and central taphole; for assembly alone with syphon. To be installed with compatible fixings according to wall type.

| Width mm)     | 450          |
|---------------|--------------|
| Depth (mm)    | 350          |
| Height mm)    | 165          |
| Weight Kg)    | 11,80        |
| Overflow hole | Sì           |
| Tap Holes     | One-hole     |
| Installation  | wall mounted |