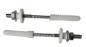

## White **DOP-No 14688** Cod. D431701



Wall mounted basin with overflow and central taphole; for assembly alone with syphon. To be installed with compatible fixings according to wall type.

| Width mm)     | 450          |
|---------------|--------------|
| Depth (mm)    | 350          |
| Height mm)    | 165          |
| Weight Kg)    | 11,80        |
| Overflow hole | Sì           |
| Tap Holes     | One-hole     |
| Installation  | wall mounted |





















## NOT PROVIDED FIXINGS / ACCESSORIES / SPARE PARTS

(\* Mandatory)











V3021CR

Push button pop-up waste, with overflow, chrome plated

V303081

Design syphon for basin

V3030CR

Design syphon for basin

F303199

Fixation set for basin.

Updated: 19/09/2023