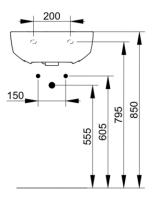

## White **DOP-No 14688** Cod. D431701

Wall mounted basin with overflow and central taphole; for assembly alone with syphon. To be installed with compatible fixings according to wall type.

| Width mm)     | 450          |
|---------------|--------------|
| Depth (mm)    | 350          |
| Height mm)    | 165          |
| Weight Kg)    | 11,80        |
| Overflow hole | Sì           |
| Tap Holes     | One-hole     |
| Installation  | wall mounted |