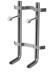

## V9013CR

Syphon set for wall hung bidet

F953099

\*

Chair brackets for wall hung wc/bidet.