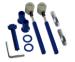

Cod. D432601 White DOP-No 14528



Wall hung bidet with central taphole. For assembly with suitable wall mounted chair brackets. Including fixation kit for hidden attachment.

| Width mm)     | 360       |
|---------------|-----------|
| Depth (mm)    | 540       |
| Height mm)    | 310       |
| Weight Kg)    | 20,30     |
| Overflow hole | Sì        |
| Tap Holes     | One-hole  |
| Installation  | wall hung |







available colours:











## PROVIDED FIXINGS / ACCESSORIES



## F953199

Fixation set for hidden WH installation

## NOT PROVIDED FIXINGS / ACCESSORIES / SPARE PARTS

(\* Mandatory)



## V9013CR

Syphon set for wall hung bidet



F953099

\*

Chair brackets for wall hung wc/bidet.