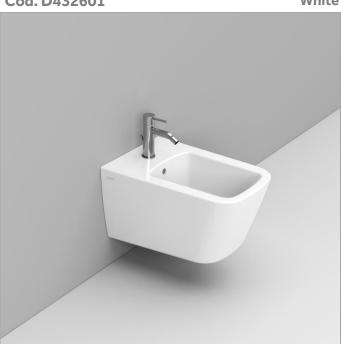

Cod. D432601 White DOP-No 14528

Wall hung bidet with central taphole. For assembly with suitable wall mounted chair brackets. Including fixation kit for hidden attachment.

| Width mm)     | 360       |
|---------------|-----------|
| Depth (mm)    | 540       |
| Height mm)    | 310       |
| Weight Kg)    | 20,30     |
| Overflow hole | Sì        |
| Tap Holes     | One-hole  |
| Installation  | wall hung |