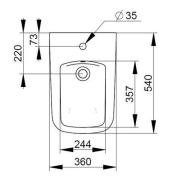

Cod. D432601 White DOP-No 14528

Wall hung bidet with central taphole. For assembly with suitable wall mounted chair brackets. Including fixation kit for hidden attachment.

| Width mm)     | 360       |
|---------------|-----------|
| Depth (mm)    | 540       |
| Height mm)    | 310       |
| Weight Kg)    | 20,30     |
| Overflow hole | Sì        |
| Tap Holes     | One-hole  |
| Installation  | wall hung |