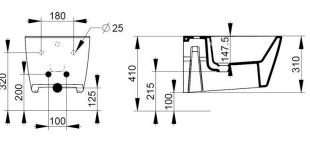

Cod. D432601 White DOP-No 14528

Wall hung bidet with central taphole. For assembly with suitable wall mounted chair brackets. Including fixation kit for hidden attachment.

| Width mm)     | 360       |
|---------------|-----------|
| Depth (mm)    | 540       |
| Height mm)    | 310       |
| Weight Kg)    | 20,30     |
| Overflow hole | Sì        |
| Tap Holes     | One-hole  |
| Installation  | wall hung |