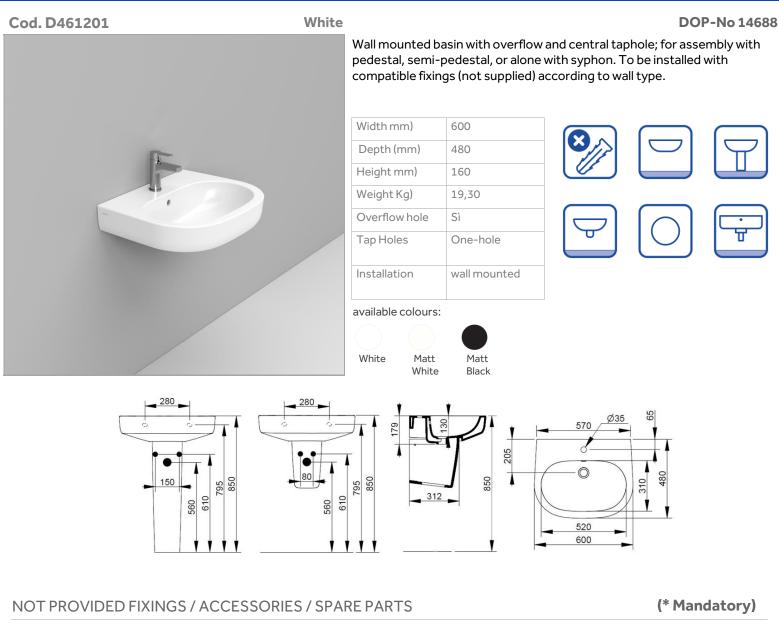

## **MIRTO**

## **BASIN 60 X 48**

D461501

D461801 Ceramic semi-pedestal

supplied with fixation set.

V3021CR

Push button pop-up waste, Design syphon for basin with overflow, chrome plated

V303081

Design syphon for basin