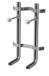

## V9013CR

Syphon set for wall hung bidet

F953099

Chair brackets for wall hung wc/bidet.