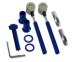

## PROVIDED FIXINGS / ACCESSORIES

## F953199

Fixation set for hidden WH installation