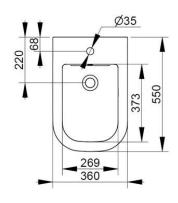

Cod. D462601 White DOP-No 14528

Wall hung bidet with central taphole. For assembly with suitable wall mounted chair brackets. Including fixation kit for hidden attachment.

| Width mm)     | 360       |
|---------------|-----------|
| Depth (mm)    | 550       |
| Height mm)    | 300       |
| Weight Kg)    | 19,60     |
| Overflow hole | Sì        |
| Tap Holes     | One-hole  |
| Installation  | wall hung |