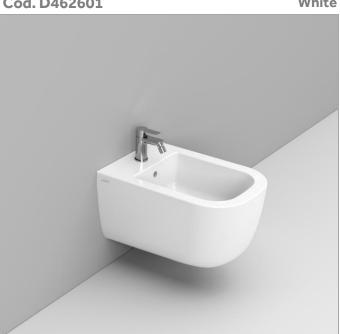

Cod. D462601 White DOP-No 14528

Wall hung bidet with central taphole. For assembly with suitable wall mounted chair brackets. Including fixation kit for hidden attachment.

| Width mm)     | 360       |
|---------------|-----------|
| Depth (mm)    | 550       |
| Height mm)    | 300       |
| Weight Kg)    | 19,60     |
| Overflow hole | Sì        |
| Tap Holes     | One-hole  |
| Installation  | wall hung |