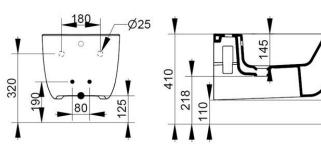

Cod. D462601 White DOP-No 14528

Wall hung bidet with central taphole. For assembly with suitable wall mounted chair brackets. Including fixation kit for hidden attachment.

| Width mm)     | 360       |
|---------------|-----------|
| Depth (mm)    | 550       |
| Height mm)    | 300       |
| Weight Kg)    | 19,60     |
| Overflow hole | Sì        |
| Tap Holes     | One-hole  |
| Installation  | wall hung |

## F953199

Fixation set for hidden WH installation