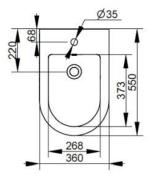

#### Cod. D472601

White

**DOP-No 14528** 

180

Ø25

410

110

Width mm)360Depth (mm)550Height mm)300Weight Kg)20,00Overflow holeSiTap HolesOne-holeInstallationwall hung

with central taphole. For assembly with suitable wall mounted chair

brackets. Including fixation kit for hidden attachment.

available colours:

White

PROVIDED FIXINGS / ACCESSORIES

320 90