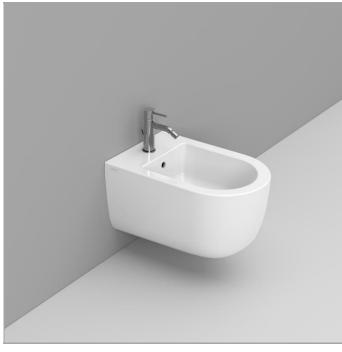

# MIRTO ROUND

## WALL HUNG BIDET 36 X 55

#### Cod. D472601

White

**DOP-No 14528** 

180

Ø25

410

110

Width mm)360Depth (mm)550Height mm)300Weight Kg)20,00Overflow holeSiTap HolesOne-holeInstallationwall hung

with central taphole. For assembly with suitable wall mounted chair

brackets. Including fixation kit for hidden attachment.

available colours:

White

PROVIDED FIXINGS / ACCESSORIES

320 90