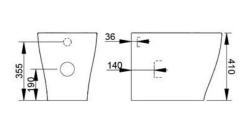

| Width (mm)      | 360 |
|-----------------|-----|
| Depth (mm)      | 550 |
| Height (mm)     | 410 |
| Weight (Kg)     | 30  |
| Flush Volume (I | 4,5 |
| Installation    |     |
| Outlet          |     |
|                 |     |