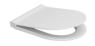

Cod. D475801 White DOP-No 997

BTW supplied with fully hidden fixation set; universal outlet, certified 4,5 L flush due to vortex system and interior surface design. To be completed with seat and cover and outlet bend in case of vertical installation.

| Width (mm)      | 360 |
|-----------------|-----|
| Depth (mm)      | 550 |
| Height (mm)     | 410 |
| Weight (Kg)     | 30  |
| Flush Volume (I | 4,5 |
| Installation    |     |
| Outlet          |     |
|                 |     |