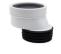

### NOT PROVIDED FIXINGS / ACCESSORIES / SPARE PARTS

F950399

Plastic 'S' outlet bend 90°

F950099

Plastic outlet bend 90°

F950199

Plastic outlet bend 90°, to be installed only on shifted BTW bowl

F951299