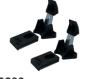

### PROVIDED FIXINGS / ACCESSORIES

### F953299

Fixation set for hidden BTW installation