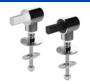

## BTW VORTEX BOWL

VS373CR

Hinges for Mrto Round soft closing seat and cover.

**VS371CR** 

Hinges for Mrto Round normal closing seat and cover.

VS52701

Buffers kit for Mia/Mirto/Gemma2 seat and cover