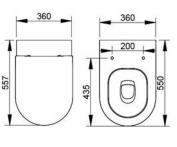

| Width (mm)      | 360 |
|-----------------|-----|
| Depth (mm)      | 550 |
| Height (mm)     | 410 |
| Weight (Kg)     | 30  |
| Flush Volume (I | 4,5 |
| Installation    |     |
| Outlet          |     |
|                 |     |