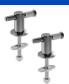

osing seat and cover with metal hinges.



### S473301

Soft closing seat and cover with metal hinges and quick take-off.

### PROVIDED FIXINGS / ACCESSORIES



### F953299

Fixation set for hidden BTW installation

### NOT PROVIDED FIXINGS / ACCESSORIES / SPARE PARTS







F950399

Plastic 'S' outlet bend 90°



F950099

Plastic outlet bend 90°



F950199

Plastic outlet bend 90°, to be installed only on shifted BTW bowl



F951299

Eccentric adapter for outlet +/- 40mm.



F951199

Eccentric adapter for outlet +/- 20mm.

Page 1 of 2

Ceramica Dolomite reserves the right to change data sheets and operating characteristics at any time without prior notice. Dimensions and weights shown may

# MIRTO ROUND

## BTW VORTEX BOWL





VS373CR

Hinges for Mrto Round soft closing seat and cover.



**VS371CR** 

Hinges for Mrto Round normal closing seat and cover.



VS52701

Buffers kit for Mia/Mirto/Gemma2 seat and cover