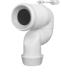

### NOT PROVIDED FIXINGS / ACCESSORIES / SPARE PARTS

F950399

Plastic 'S' outlet bend 90°

F950099

Plastic outlet bend 90°

F950199

Plastic outlet bend 90°, to be installed only on shifted BTW bowl

F951299