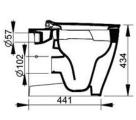

Cod. D475801 White DOP-No 997

BTW supplied with fully hidden fixation set; universal outlet, certified 4,5 L flush due to vortex system and interior surface design. To be completed with seat and cover and outlet bend in case of vertical installation.

| Width (mm)      | 360 |
|-----------------|-----|
| Depth (mm)      | 550 |
| Height (mm)     | 410 |
| Weight (Kg)     | 30  |
| Flush Volume (I | 4,5 |
| Installation    |     |
| Outlet          |     |
|                 |     |