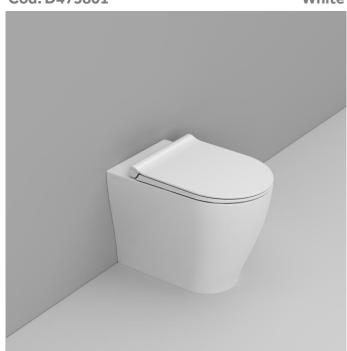

Cod. D475801 White DOP-No 997

BTW supplied with fully hidden fixation set; universal outlet, certified 4,5 L flush due to vortex system and interior surface design. To be completed with seat and cover and outlet bend in case of vertical installation.