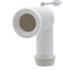

### NOT PROVIDED FIXINGS / ACCESSORIES / SPARE PARTS

F950399

Plastic 'S' outlet bend 90°

F950099

Plastic outlet bend 90°

F950199

Plastic outlet bend 90°, to be installed only on shifted BTW bowl

F951299

Eccentric adapter for outlet +/- 40mm.

F951199

Eccentric adapter for outlet +/- 20mm.

Page 1 of 2

Ceramica Dolomite reserves the right to change data sheets and operating characteristics at any time without prior notice. Dimensions and weights shown may