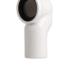

### NOT PROVIDED FIXINGS / ACCESSORIES / SPARE PARTS

F950399

Plastic 'S' outlet bend 90°

F950099

Plastic outlet bend 90°

F950199

Plastic outlet bend 90°, to be installed only on shifted BTW bowl

F951299

Eccentric adapter for outlet +/- 40mm.

F951199

Eccentric adapter for outlet +/- 20mm.

Page 1 of 2

Ceramica Dolomite reserves the right to change data sheets and operating characteristics at any time without prior notice. Dimensions and weights shown may