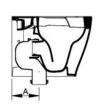

| Curva   | Da                   | a       |
|---------|----------------------|---------|
| F950099 | 55                   | 85      |
| F950399 | 130                  | 140     |
| F950199 | 160                  | 190 Max |
| F951199 | Racc.eccentrico 20mm |         |
| F951299 | Racc.eccentrico 40mm |         |

### NOT PROVIDED FIXINGS / ACCESSORIES / SPARE PARTS

F950399

Plastic 'S' outlet bend 90°

F950099

Plastic outlet bend 90°

F950199

Plastic outlet bend 90°, to be installed only on shifted BTW bowl

F951299

Eccentric adapter for outlet +/- 40mm.

F951199

Eccentric adapter for outlet +/- 20mm.

Page 1 of 2

Ceramica Dolomite reserves the right to change data sheets and operating characteristics at any time without prior notice. Dimensions and weights shown may