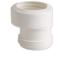

Eccentric adapter for outlet +/- 40mm.

F951199

Eccentric adapter for outlet +/- 20mm.

Page 1 of 2

Ceramica Dolomite reserves the right to change data sheets and operating characteristics at any time without prior notice. Dimensions and weights shown may