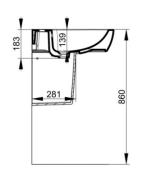

| Width mm)     | 650          |
|---------------|--------------|
| Depth (mm)    | 525          |
| Height mm)    | 145          |
| Weight Kg)    | 22           |
| Overflow hole | Sì           |
| Tap Holes     | One-hole     |
| Installation  | wall mounted |