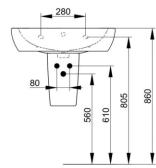

| Width mm)     | 650          |
|---------------|--------------|
| Depth (mm)    | 525          |
| Height mm)    | 145          |
| Weight Kg)    | 22           |
| Overflow hole | Sì           |
| Tap Holes     | One-hole     |
| Installation  | wall mounted |