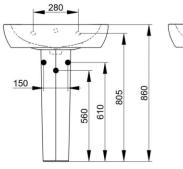

| Width mm)     | 650          |
|---------------|--------------|
| Depth (mm)    | 525          |
| Height mm)    | 145          |
| Weight Kg)    | 22           |
| Overflow hole | Sì           |
| Tap Holes     | One-hole     |
| Installation  | wall mounted |