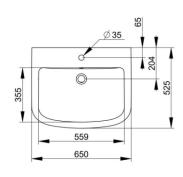

White Cod. D521101 **DOP-No 14688** 

Wall mounted basin with overflow and central taphole; for assembly with pedestal, semi-pedestal, or alone with syphon. To be installed with compatible fixings according to wall type.

| Width mm)     | 650          |
|---------------|--------------|
| Depth (mm)    | 525          |
| Height mm)    | 145          |
| Weight Kg)    | 22           |
| Overflow hole | Sì           |
| Tap Holes     | One-hole     |
| Installation  | wall mounted |