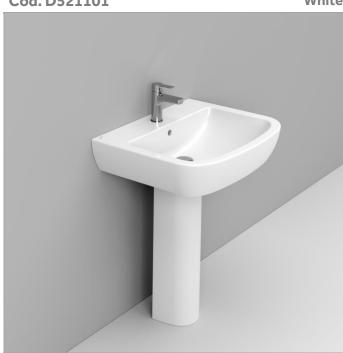

White Cod. D521101 **DOP-No 14688** 

Wall mounted basin with overflow and central taphole; for assembly with pedestal, semi-pedestal, or alone with syphon. To be installed with compatible fixings according to wall type.