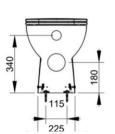

| Width (mm)      | 360              |
|-----------------|------------------|
| Depth (mm)      | 530              |
| Height (mm)     | 400              |
| Weight (Kg)     | 20,7             |
| Flush Volume (I | 4,5              |
| Installation    | back to wall     |
| Outlet          | universal outlet |
|                 |                  |