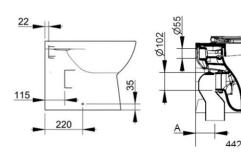

## **GEMMA2 BTW BOWL**

**DOP-No 997** 

White

Back to wall bowl with 4,5 L universal not shifted outlet , supplied with fixation set. To be completed with seat and cover and outlet bend in case of vertical installation.

| Width (mm)      | 360              |
|-----------------|------------------|
| Depth (mm)      | 530              |
| Height (mm)     | 400              |
| Weight (Kg)     | 20,7             |
| Flush Volume (I | 4,5              |
| Installation    | back to wall     |
| Outlet          | universal outlet |
|                 |                  |