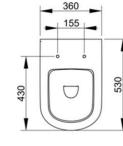

| Width (mm)      | 360              |
|-----------------|------------------|
| Depth (mm)      | 530              |
| Height (mm)     | 400              |
| Weight (Kg)     | 20,7             |
| Flush Volume (I | 4,5              |
| Installation    | back to wall     |
| Outlet          | universal outlet |
|                 |                  |

### SEAT and COVER (NOT INCLU

S523201 Normal closing seat and cover.

F950399

S523601 Soft closing seat and cover.