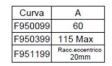

### (\* Mandatory)

**VS533CR** 

Horizon metal hinges for soft closing seat and cover.

Plastic 'S' outlet bend 90°

NOT PROVIDED FIXINGS / ACCESSORIES / SPARE PARTS

F951199 Eccentric adapter for outlet +/- 20mm.