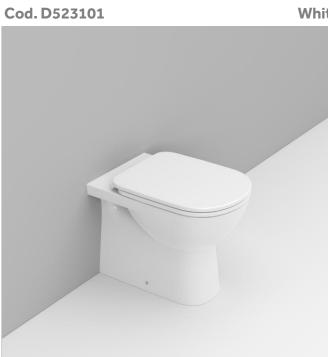

## **GEMMA2 BTW BOWL**

**DOP-No 997** 

White

Back to wall bowl with 4,5 L universal not shifted outlet , supplied with fixation set. To be completed with seat and cover and outlet bend in case of vertical installation.