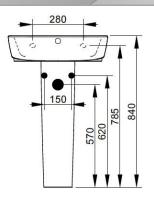

White **DOP-No 14688** Cod. D551401

Wall mounted basin with overflow and central taphole; for assembly with pedestal, semi-pedestal, or alone with syphon. To be installed with compatible fixings (not supplied) according to wall type.

| Width mm)     | 550          |
|---------------|--------------|
| Depth (mm)    | 460          |
| Height mm)    | 140          |
| Weight Kg)    | 15,2         |
| Overflow hole | Sì           |
| Tap Holes     | One-hole     |
| Installation  | wall mounted |

## NOT PROVIDED FIXINGS / ACCESSORIES / SPARE PARTS

(\* Mandatory)

D461501

Ceramic pedestal

D461801

Ceramic semi-pedestal supplied with fixation set.

V3021CR

with overflow, chrome plated