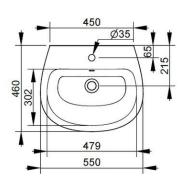

White **DOP-No 14688** Cod. D551401

Wall mounted basin with overflow and central taphole; for assembly with pedestal, semi-pedestal, or alone with syphon. To be installed with compatible fixings (not supplied) according to wall type.

| Width mm)     | 550          |
|---------------|--------------|
| Depth (mm)    | 460          |
| Height mm)    | 140          |
| Weight Kg)    | 15,2         |
| Overflow hole | Sì           |
| Tap Holes     | One-hole     |
| Installation  | wall mounted |