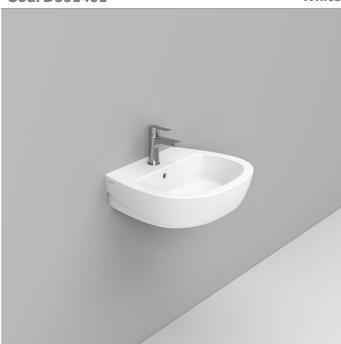

White **DOP-No 14688** Cod. D551401

Wall mounted basin with overflow and central taphole; for assembly with pedestal, semi-pedestal, or alone with syphon. To be installed with compatible fixings (not supplied) according to wall type.

| Width mm)     | 550          |
|---------------|--------------|
| Depth (mm)    | 460          |
| Height mm)    | 140          |
| Weight Kg)    | 15,2         |
| Overflow hole | Sì           |
| Tap Holes     | One-hole     |
| Installation  | wall mounted |