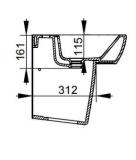

White **DOP-No 14688** Cod. D551401

Wall mounted basin with overflow and central taphole; for assembly with pedestal, semi-pedestal, or alone with syphon. To be installed with compatible fixings (not supplied) according to wall type.

| Width mm)     | 550          |
|---------------|--------------|
| Depth (mm)    | 460          |
| Height mm)    | 140          |
| Weight Kg)    | 15,2         |
| Overflow hole | Sì           |
| Tap Holes     | One-hole     |
| Installation  | wall mounted |