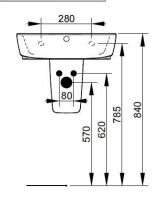

White **DOP-No 14688** Cod. D551401

Wall mounted basin with overflow and central taphole; for assembly with pedestal, semi-pedestal, or alone with syphon. To be installed with compatible fixings (not supplied) according to wall type.

| Width mm)     | 550          |
|---------------|--------------|
| Depth (mm)    | 460          |
| Height mm)    | 140          |
| Weight Kg)    | 15,2         |
| Overflow hole | Sì           |
| Tap Holes     | One-hole     |
| Installation  | wall mounted |

## NOT PROVIDED FIXINGS / ACCESSORIES / SPARE PARTS

(\* Mandatory)

D461501

Ceramic pedestal

D461801

Ceramic semi-pedestal supplied with fixation set.

V3021CR

with overflow, chrome plated