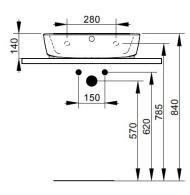

|  | Width mm)     | 550          |
|--|---------------|--------------|
|  | Depth (mm)    | 460          |
|  | Height mm)    | 140          |
|  | Weight Kg)    | 15,2         |
|  | Overflow hole | Sì           |
|  | Tap Holes     | One-hole     |
|  | Installation  | wall mounted |