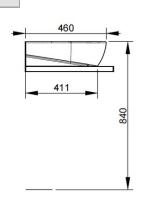

|  | Width mm)     | 550          |
|--|---------------|--------------|
|  | Depth (mm)    | 460          |
|  | Height mm)    | 140          |
|  | Weight Kg)    | 15,2         |
|  | Overflow hole | Sì           |
|  | Tap Holes     | One-hole     |
|  | Installation  | wall mounted |