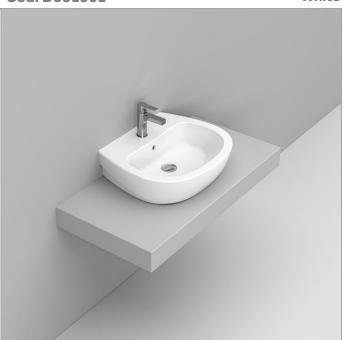

Cod. D551501 White DOP-No 997

Vessel basin with overflow and central taphole; grinded at the bottom for assembly on furniture. To be installed with compatible fixings according to wall type, not supplied.