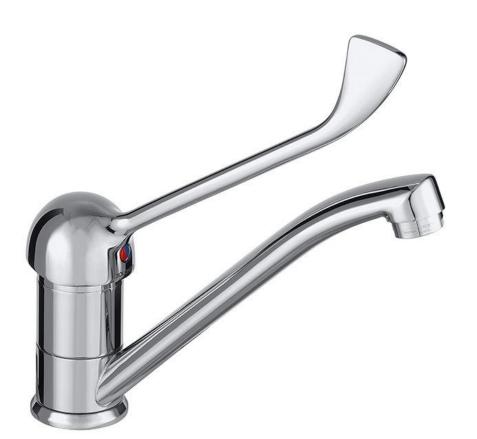

| FEATURES               |                                                   |
|------------------------|---------------------------------------------------|
| Spout                  | swivel                                            |
| Spout length           | 180 mm                                            |
| Aerator flow<br>rate   | 6 l/m                                             |
| Cartridge              | ceramic                                           |
| Cartdrige<br>dimension | 35 mm                                             |
| Connection             | flexible steel hoses<br>with connection G<br>3/8" |