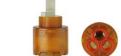

VR312CR

R4012CR

 $\begin{array}{l} Complete \ aerator \ 8L/min, M24x1 \\ male \ thread \end{array}$ 

VR306CR

VR301CR

VR10699

Mixing cartridge - D35 mm. - H 59 mm. - square 9x9 mm.

Ceramica Dolomite reserves the right to change data sheets and operating characteristics at any time without prior notice. Dimensions and weights shown may differ slightly from the actual pieces, as a result of the tolerance intrinsic to the ceramic material and its manufacturing process.