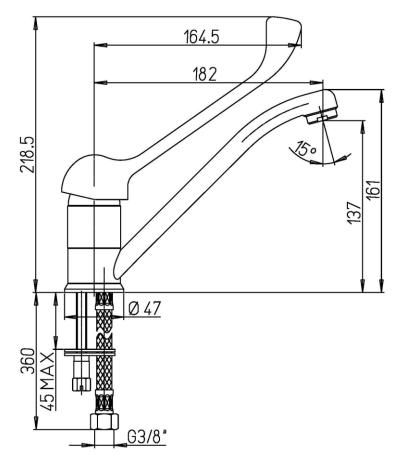

| FEATURES               |                                                   |
|------------------------|---------------------------------------------------|
| Spout                  | swivel                                            |
| Spout length           | 180 mm                                            |
| Aerator flow<br>rate   | 6 l/m                                             |
| Cartridge              | ceramic                                           |
| Cartdrige<br>dimension | 35 mm                                             |
| Connection             | flexible steel hoses<br>with connection G<br>3/8" |